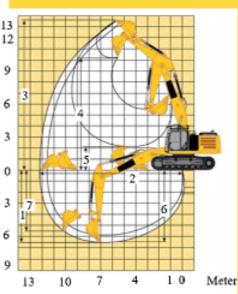

# BUCKETS AND ATTACHMENS

Quality parts and spares suitable for use in medium to hard Digging/Excavation/Quarry & Mining applications, both national and international market.

### TRACK GROUP

Complete frames of tracked machines including upper guide roller, crawler drive gear, tension wheel ,crawler road roller and chains

### COMPLETE BODY PARTS

Vital spares such as gearbox parts, engine parts, pumps, exle parts, rims, calipers, shafts filters and rest!