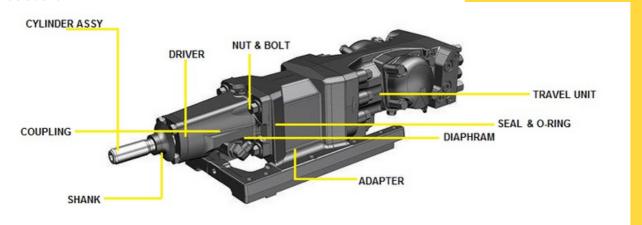

### DRIFTER PARTS

spare parts for hydraulic/pneumatic rock drills, used in the international mining, quarrying and construction sectors