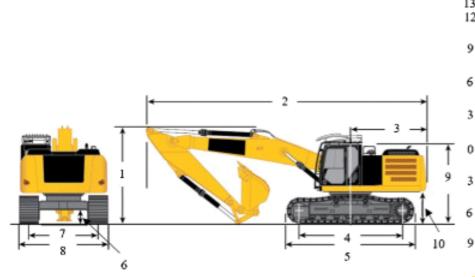

# BUCKETS AND ATTACHMENS

Quality parts and spares suitable for use in medium to hard Digging/Excavation/Quarry & Mining applications, both national and international market.

### TRACK GROUP

Complete frames of tracked machines including upper guide roller, crawler drive gear, tension wheel ,crawler road roller and chains

### COMPLETE BODY PARTS

Vital spares such as gearbox parts, engine parts, pumps, exle parts, rims, calipers, shafts filters and rest!