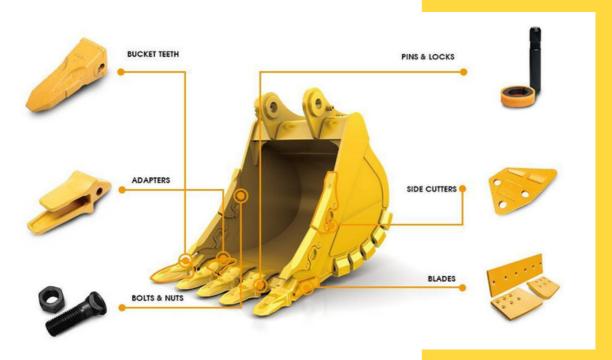

# BUCKETS AND ATTACHMENS

Quality parts and spares suitable for use in medium to hard Digging/Excavation/Quarry & Mining applications, both national and international market.