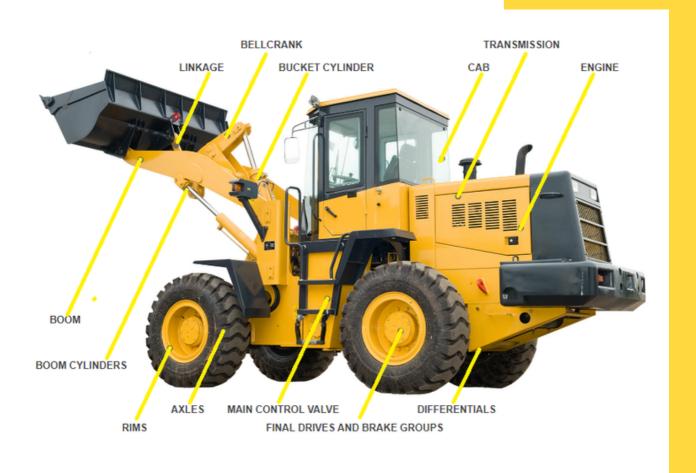

# BUCKETS AND ATTACHMENS

Quality parts and spares suitable for use in medium to hard Digging/Excavation/Quarry & Mining applications, both national and international market.

### COMPLETE BODY PARTS

Vital spares such as gearbox parts, engine parts, pumps, exle parts, rims, calipers, shafts filters and rest!