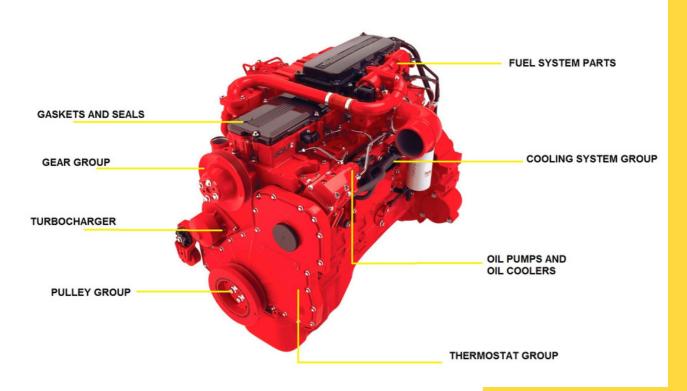

# **ENGINE PARTS**

Engine parts for all applications and machinery including trucks, construction machinery, marine and generators.

AYDEX offers its products to satisfy all consumer needs with its wide range of portfolio all around the world.

#### Engine Parts

AYDEX has a wide range of Engine Parts such as Cylinder Head, Exhaust Manifold, Piston & Liner, Turbocharger, Oil Sump, Crankshaft, Flywheel Housing, Engine Suspension Mountings, Crankcase, Oil Pump, Camshaft, Oil Filter.