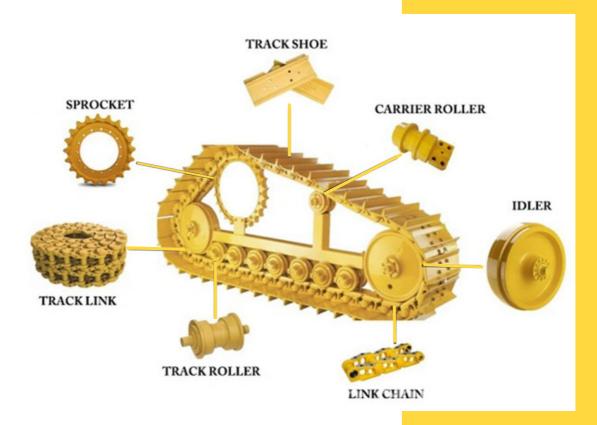

### TRACK GROUP

Complete frames of tracked machines including upper guide roller, crawler drive gear, tension wheel ,crawler road roller and chains