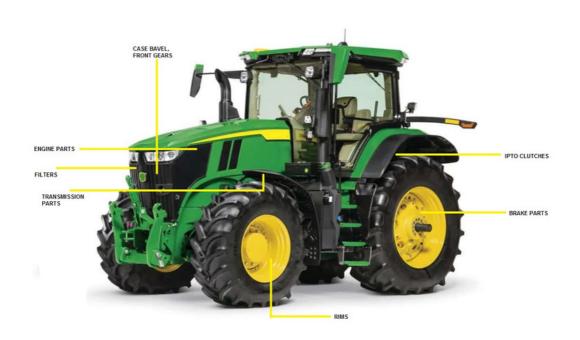

s and their part numbers, model numbers, symbols and other descriptions are for identification purposes only.

# BUCKETS AND ATTACHMENS

Quality parts and spares suitable for use in medium to hard Digging/Excavation/Quarry & Mining applications, both national and international market.



### TRACK GROUP

Complete frames of tracked machines including upper guide roller, crawler drive gear, tension wheel ,crawler road roller and chains



### COMPLETE BODY PARTS

Vital spares such as gearbox parts, engine parts, pumps, exle parts, rims, calipers, shafts filters and rest!



### DRIFTER PARTS

spare parts for hydraulic/pneumatic rock drills, used in the international mining, quarrying and construction sectors



# TRACTOR PARTS

Quality Tractor Parts for Modern, Classic and Vintage Tractors



# **ENGINE PARTS**

Engine parts for all applications and machinery including trucks, construction machinery, marine and generators.



AYDEX offers its products to satisfy all consumer needs with its wide range of portfolio all around the world.

AYDEX is supplying more than 5.000 different types of high-quality spare part with all categories of Brake Systems, Body Parts, Bucket attachments, Clutch Parts, Electrical Parts, Engine Parts, Filters, Steering Parts, Suspension Parts and Accesories for heavyduty machines, tractors and mining machines.

PARTS FOR CHALLENGING TASKS

#### Engine Parts

AYDEX has a wide range of Engine Parts such as Cylinder Head, Exhaust Manifold, Piston & Liner, Turbocharger, Oil Sump, Crankshaft, Flywheel Housing, Engine Suspension Mountings, Crankcase, Oil Pu